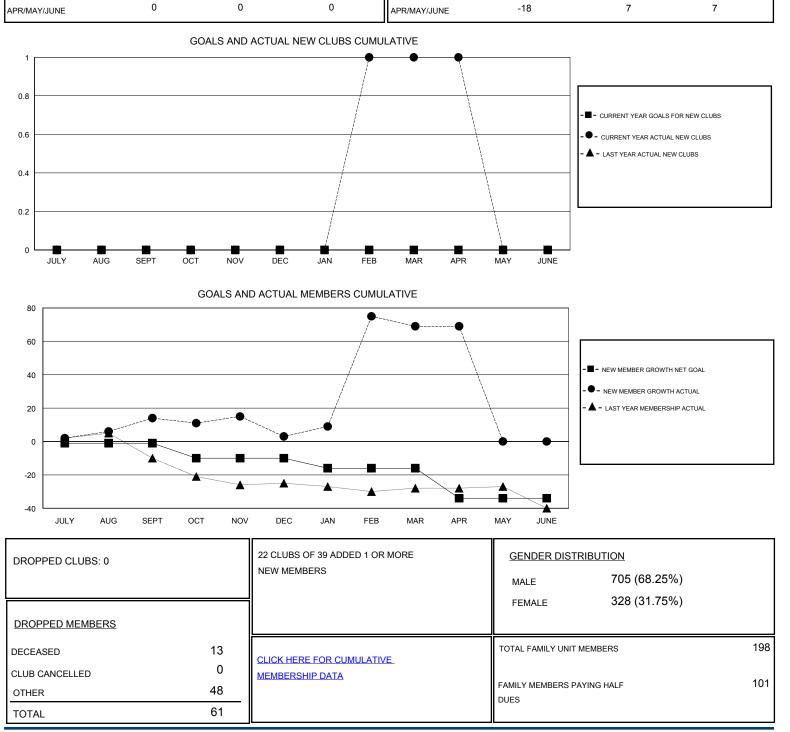

## THOMAS MATNEY GMT:

| on Mi | ICHIG | SAN |
|-------|-------|-----|

0

V. GMT CA Clubs Members RESULTS FOR 2016-2017 **RESULTS FOR 2016-2017** NEW CLUB GOAL NEW CLUBS DROPPED CLUBS NEW MEMBER GROWTH NEW MEMBER DROPPED QUARTER NET GOAL (not reinstated GROWTH ACTUAL (not MEMBERS ACTUAL or transfers) reinstated or transfers) (including transfers) 0 0 0 25 -1 11 JULY/AUG/SEPT 0 0 0 26 OCT/NOV/DEC -9 15 0 0 1 -6 83 17 JAN/FEB/MAR